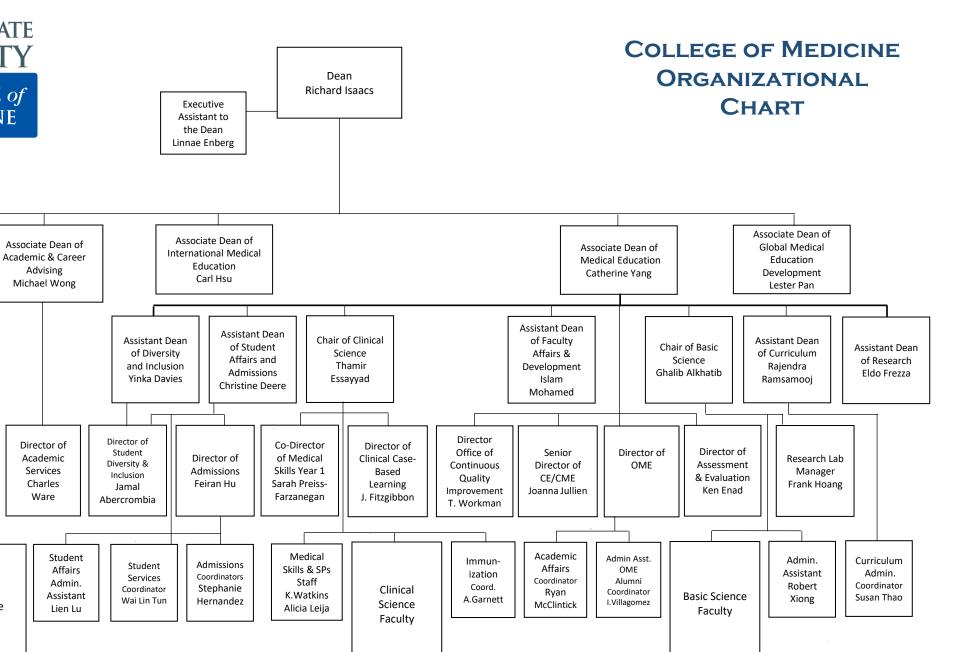

Senior Associate Dean

of Clinical Medicine

Gordon Wong

Assistant Deans

of Clinical

Medicine

Affiliated

Hospitals

Electives and

Sub-Internship

Director

Leonard

Ranasinghe

Clinical

Medicine

Faculty

Chair of

Clinical

Medicine

Roger

Woodruff

Clerkship

Directors

Clinical

**Preceptors** 

Lead

Clerkship

Coordinator

Rosamaria

Cerezo

Supervisor

Clerkship

Coordinators

Wesly Tse

Associate Dean GME

James Martel

Assistant

Dean of GME

Joseph

Martel

Chairs:

**Emergency Medicine** 

Family Medicine

Internal Medicine

Neurology

Pediatrics

**Psychiatry** 

Clerkship

Coordinator I

Delosreyes

A. Ramirez

L. Thao

P. Gutierrez

A. Cajator

Surgery

OB/GYN

Associate Dean of

Advising

Michael Wong

Director of

Academic

Services

Charles

Ware

Student

Affairs

Admin.

Lien Lu